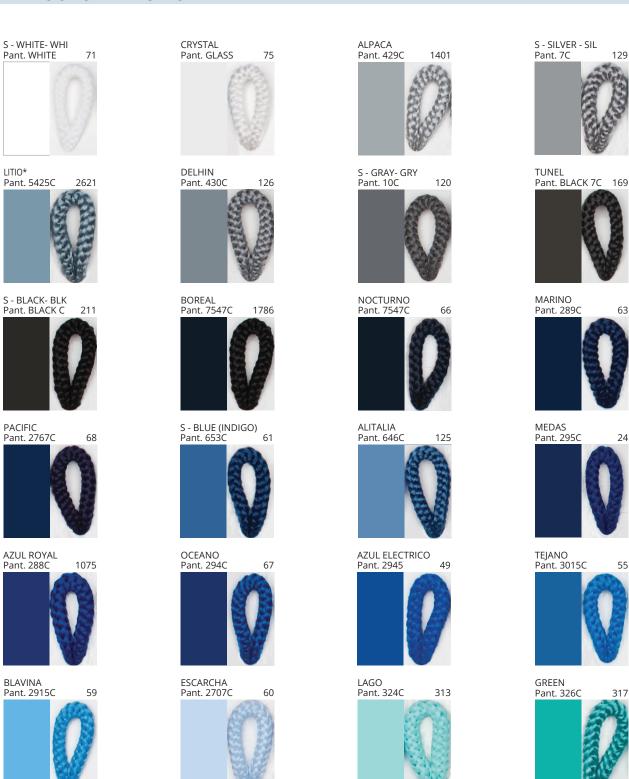

### **KORA SUSPENSION**

COLOR FINISH CHART

| PROJECT  |  |
|----------|--|
| TYPE     |  |
| NOTES    |  |
| QUANTITY |  |
| DATE     |  |

| Beige - BEI      | Black - BLK | Blue - BLU    | Cognac - COG | Dark Green - DGN | Gray - GRY  |
|------------------|-------------|---------------|--------------|------------------|-------------|
| Maroon - MRN     | Mocha - MOC | Mustard - MUS | Olive - OLV  | Silver - SIL     | Stone - STN |
| Terracotta - TER | White - WHI |               |              |                  |             |

Digital: Not all screens are calibrated the same, and therefore, colors will appear differently between screens.

Physical: When texture is involved, there will be variations in color, character and tone within a product series and between product families.