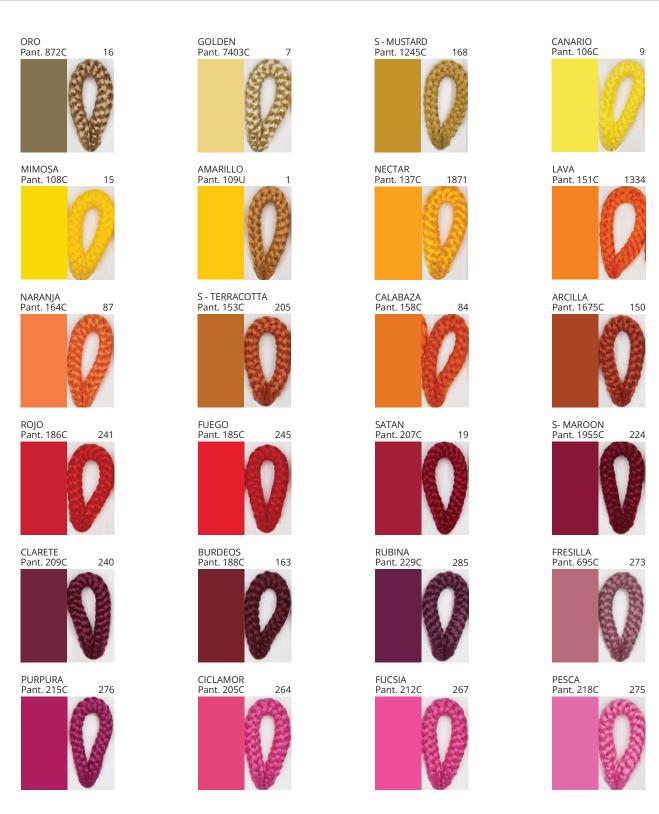

### **KORA SUSPENSION**

COLOR FINISH CHART

| PROJECT  |  |
|----------|--|
| TYPE     |  |
| NOTES    |  |
| QUANTITY |  |
| DATE     |  |

| Beige - BEI      | Black - BLK | Blue - BLU    | Cognac - COG | Dark Green - DGN | Gray - GRY  |
|------------------|-------------|---------------|--------------|------------------|-------------|
| Maroon - MRN     | Mocha - MOC | Mustard - MUS | Olive - OLV  | Silver - SIL     | Stone - STN |
| Terracotta - TER | White - WHI |               |              |                  |             |

Digital: Not all screens are calibrated the same, and therefore, colors will appear differently between screens.

Physical: When texture is involved, there will be variations in color, character and tone within a product series and between product families.