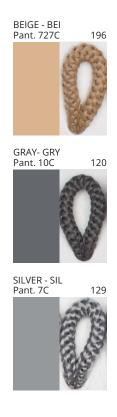

### **KORA SUSPENSION**

COLOR FINISH CHART

| PROJECT  |  |
|----------|--|
| TYPE     |  |
| NOTES    |  |
| QUANTITY |  |
| DATE     |  |

| Beige - BEI      | Black - BLK | Blue - BLU    | Cognac - COG | Dark Green - DGN | Gray - GRY  |
|------------------|-------------|---------------|--------------|------------------|-------------|
| Maroon - MRN     | Mocha - MOC | Mustard - MUS | Olive - OLV  | Silver - SIL     | Stone - STN |
| Terracotta - TER | White - WHI |               |              |                  |             |