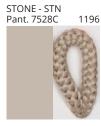

### **KORA SUSPENSION**

COLOR FINISH CHART

| PROJECT  |  |
|----------|--|
| TYPE     |  |
| NOTES    |  |
| QUANTITY |  |
| DATE     |  |

| Beige - BEI      | Black - BLK | Blue - BLU    | Cognac - COG | Dark Green - DGN | Gray - GRY  |
|------------------|-------------|---------------|--------------|------------------|-------------|
| Maroon - MRN     | Mocha - MOC | Mustard - MUS | Olive - OLV  | Silver - SIL     | Stone - STN |
| Terracotta - TER | White - WHI |               |              |                  |             |