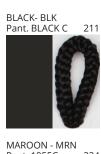

### **KORA SUSPENSION**

COLOR FINISH CHART

| PROJECT  |  |
|----------|--|
| TYPE     |  |
| NOTES    |  |
| QUANTITY |  |
| DATE     |  |

| Beige - BEI      | Black - BLK | Blue - BLU    | Cognac - COG | Dark Green - DGN | Gray - GRY  |
|------------------|-------------|---------------|--------------|------------------|-------------|
| Maroon - MRN     | Mocha - MOC | Mustard - MUS | Olive - OLV  | Silver - SIL     | Stone - STN |
| Terracotta - TER | White - WHI |               |              |                  |             |