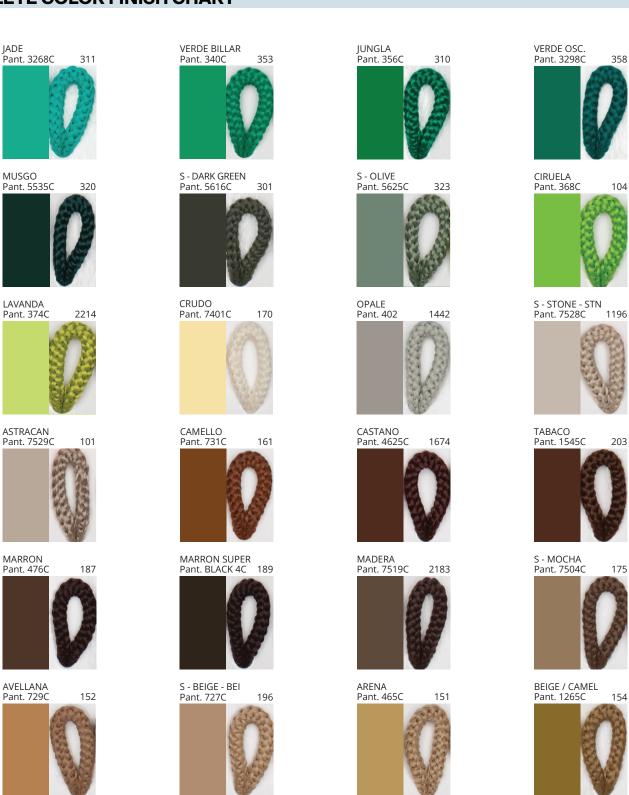

### **KORA SUSPENSION**

COLOR FINISH CHART

| PROJECT  |  |
|----------|--|
| TYPE     |  |
| NOTES    |  |
| QUANTITY |  |
| DATE     |  |

| Beige - BEI      | Black - BLK | Blue - BLU    | Cognac - COG | Dark Green - DGN | Gray - GRY  |
|------------------|-------------|---------------|--------------|------------------|-------------|
| Maroon - MRN     | Mocha - MOC | Mustard - MUS | Olive - OLV  | Silver - SIL     | Stone - STN |
| Terracotta - TER | White - WHI |               |              |                  |             |

Digital: Not all screens are calibrated the same, and therefore, colors will appear differently between screens.

Physical: When texture is involved, there will be variations in color, character and tone within a product series and between product families.